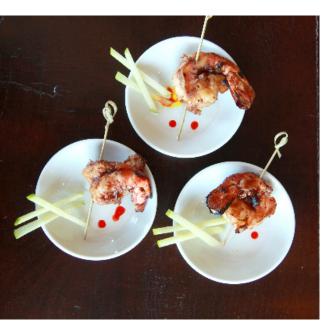

Brie en Croute with Brandied Apricots or Caramelized Onions

Artichoke and Spinach Dip, served warm with pita points

Margarita Shrimp Cocktail

Eggplant Vegetable Dip with Garlic Toast

Thai Peanut Chicken

Southern Ham Biscuits