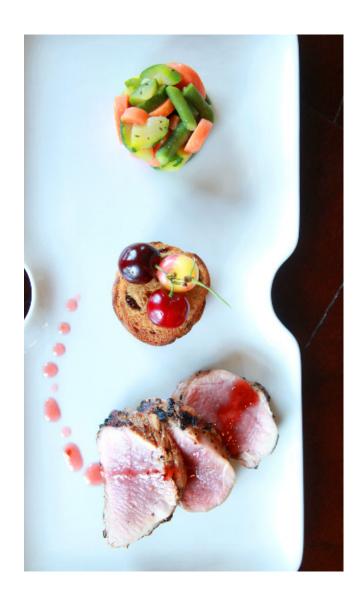

Baron of Beef carved and served with Horseradish

Poached Salmon with Honey-mustard Vinaigrette and Capers

Medallions of Pork Tenderloin with Jalapeno Raspberry Sauce

Layered Mediterranean Dip

Peppercorn Cream Cheese Round